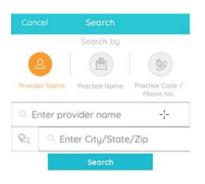

## To Search by Practice

1. Tap GET STARTED

#### 3. Tap Practice Code (ACBJAA). Tap Search