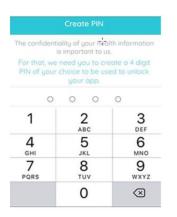

agree to the terms & conditions

4. The Create PIN window will open; use the number pad to create a unique 4 digit PIN

5. *Optional:* Patients can set up Touch ID if their phone has this feature.