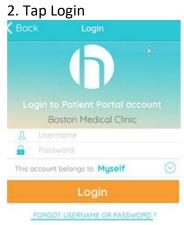

# **Initial Patient Login**

1. Enter Username and Password Fields using your patient portal credentials