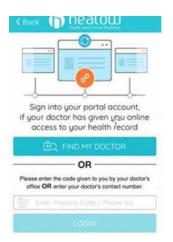

# How to Login and Logout

Enter the practice code ACBJAA. Enter your portal username and password, then enter a unique PIN code to access Healow in the future.

## Please Note:

Patients must be Web-enabled and already have an active account set up on the patient portal prior to logging into the Healow App.